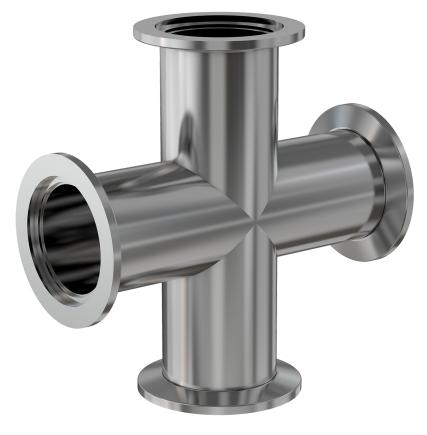

# ISO-KF 4-way cross NW-50 4-way cross

Part number: 4C-NW-50B

## ISO-KF 4-way cross NW-50 4-way cross

- ISO-KF flanges are manufactured in accordance with DIN 28403 and ISO 2861
- Most common standard lengths and sizes listed
- Many others available, including a range of 316L material and preps for metric tubing
- Contact us at 800-824-4166 if you can't find exactly what you need

#### 4C-NW-50B

| Parameters        | Specifications                                                                             |
|-------------------|--------------------------------------------------------------------------------------------|
| Flange Size       | DN 50 ISO-KF                                                                               |
| Cross Type        | 4-Way                                                                                      |
| Material          | 304 stainless                                                                              |
| Tube OD           | 2"                                                                                         |
| Port Length       | 3.15"                                                                                      |
| Vacuum Range      | FKM: 1 · 10 <sup>-8</sup> mbar to 1 bar<br>Metal seal: 1 · 10 <sup>-10</sup> mbar to 1 bar |
| Temperature Range | FKM: -20 °C to 180 °C<br>Metal seal: -270 °C to 150 °C                                     |
| Weight            | 1.92 lbs                                                                                   |