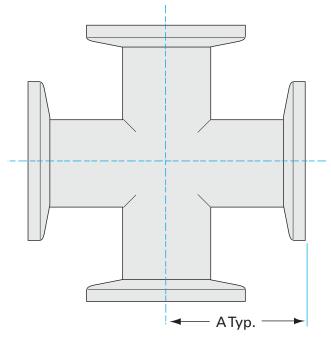

Similar Image

| Dimensions<br>(in inches) |       |  |
|---------------------------|-------|--|
| Dim A                     | 3.15" |  |

#### 4C-NW-50B

| Parameters        | Specifications                                                                             |
|-------------------|--------------------------------------------------------------------------------------------|
| Flange Size       | DN 50 ISO-KF                                                                               |
| Cross Type        | 4-Way                                                                                      |
| Material          | 304 stainless                                                                              |
| Tube OD           | 2"                                                                                         |
| Port Length       | 3.15"                                                                                      |
| Vacuum Range      | FKM: 1 · 10 <sup>-8</sup> mbar to 1 bar<br>Metal seal: 1 · 10 <sup>-10</sup> mbar to 1 bar |
| Temperature Range | FKM: -20 °C to 180 °C<br>Metal seal: -270 °C to 150 °C                                     |
| Weight            | 1.92 lbs                                                                                   |